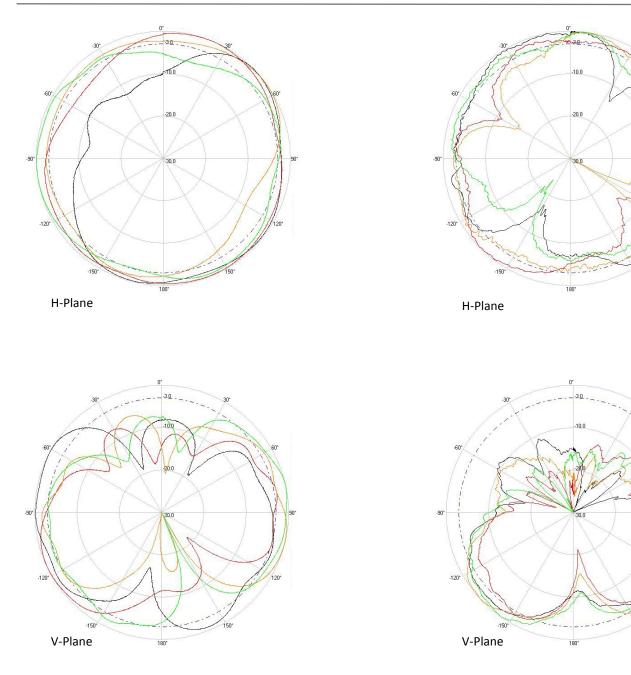

## 2.4/5 GHZ 4/6 DBI 4 ELEMENT INDOOR/ OUTDOOR OMNI ANTENNA WITH RPSMA

> 5.5 GHZ

## > 2.45 GHZ

## **Radiation Pattern Legend**

Lead 1: Black Lead 2: Red Lead 3: Orange Lead 4: Green

The facts and figures herein are carefully compiled to the best of our knowledge and are intended for general informational purposes only. Responsibility for the use and application of AccelTex Solutions materials rests with the end user. All AccelTex Solutions products are sold pursuant to the AccelTex Solutions Terms and Conditions of Sale. © 2014 AccelTex Solutions. All Rights Reserved. AccelTex, AccelTex Solutions the AccelTex Solutions Logo and other marks are trademarks or registered trademarks of AccelTex Solutions. Other products or service names may be the property of third parties.